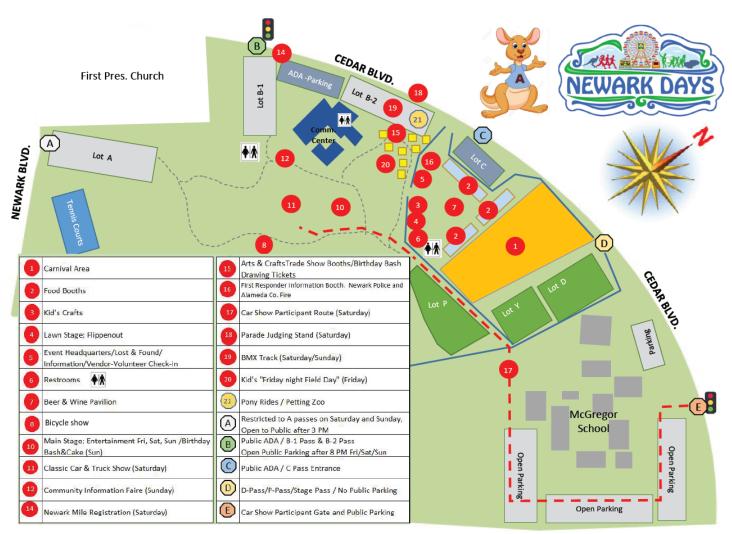

| Daily      | Daily Schedule               |          | GAMES                                                                                                                                                              |                            | NEWARK DAYS                           |  |  |  |  |
|------------|------------------------------|----------|--------------------------------------------------------------------------------------------------------------------------------------------------------------------|----------------------------|---------------------------------------|--|--|--|--|
| Day        | Start                        | End      | Event                                                                                                                                                              | Location                   |                                       |  |  |  |  |
| Thur       | Thursday, September 19, 2024 |          |                                                                                                                                                                    |                            |                                       |  |  |  |  |
| Thu        | 5:00 PM                      | 10:00 PM | Carnival Preview<br>Special prices - \$2.00 a ride                                                                                                                 | Area #1 (Carnival          | Area)                                 |  |  |  |  |
| Thu        | 5:00 PM                      | 9:00 PM  | Food Festival                                                                                                                                                      | Area #2 (Near Ca           | rnival Area)                          |  |  |  |  |
| Thu        | 5:00 PM                      | 10:00 PM | Beer and Wine Pavilion                                                                                                                                             | Area #7 (Near Ca           | rnival Area)                          |  |  |  |  |
| Frida      | Friday, September 20, 2024   |          |                                                                                                                                                                    |                            |                                       |  |  |  |  |
| Fri        | 5:00 PM                      | 10:00 PM | Carnival<br>Unlimited Ride Wristband for \$40!                                                                                                                     | Area #1 (Carnival          | Area)                                 |  |  |  |  |
| Fri        | 5:00 PM                      | 5:20 PM  | Alta Performing Arts Children's Dance Recital                                                                                                                      | Area #10 (Main S           | tage)                                 |  |  |  |  |
| Fri        | 5:00 PM                      | 9:00 PM  | Food Festival                                                                                                                                                      | Area #2 (Near Ca           | rnival Area)                          |  |  |  |  |
| Thu        | 5:00 PM                      | 10:00 PM | Beer and Wine Pavilion                                                                                                                                             | Area #7 (Near Ca           | rnival Area)                          |  |  |  |  |
| Fri        | 6:00 PM                      | 7:00 PM  | Kids Activity: Friday Night Field Day<br>(Free field games with great prizes!)<br>Presented by Patelco Credit Union                                                | Area #20 (Commu            | unity Center East Lawn)               |  |  |  |  |
| Fri        | 6:30 PM                      | 9:00 PM  | Headliner Stage Show featuring: Mystique<br>High powered Latin, soul and jazz band!                                                                                | Area #10 (Main S           | tage)                                 |  |  |  |  |
| Satu       | Saturday, September 21, 2024 |          |                                                                                                                                                                    |                            |                                       |  |  |  |  |
| Sat        | 7:00 AM                      | 8:30 AM  | Registration and Check-in for the Newark Mile 4K<br>Trophies-Medals-T-shirts-Chip timing<br>\$20 early registration (newarkmile.org)<br>\$30 Race day registration | Area #14 (Commu            | unity Center North Lawn)              |  |  |  |  |
| Sat        | 8:00 AM                      | 4:00 PM  | Car and Truck Show<br>Door Prizes - DJ                                                                                                                             | Area #11 (Commu            | ınity Center Park)                    |  |  |  |  |
| Sat        | 8:15 AM                      | 8:25 AM  | Check-in for Kids Race                                                                                                                                             | Area #14 (Commu            | unity Center North Lawn)              |  |  |  |  |
| Sat        | 8:25 AM                      | 8:35 AM  | The Newark Mile 4Kids! Free tiny tots race for kids                                                                                                                | Area #14 (Commu            | unity Center North Lawn)              |  |  |  |  |
| Sat        | 9:00 AM                      | 10:00 AM | The 39th Annual Newark Mile 4K                                                                                                                                     | Parade Route (Sta          | art and finish at Area #14)           |  |  |  |  |
| Sat        | 10:00 AM                     | 10:30 AM | The Newark Mile 4K Awards Ceremony                                                                                                                                 | Area #14 (Commu            | unity Center North Lawn)              |  |  |  |  |
| Sat        | 10:00 AM                     | 1:00 PM  | Hometown Parade: Let the Games Begin!  Presented by Republic Services                                                                                              | Newark Blvd. at T<br>Cedar | hornton to Lake Blvd. at              |  |  |  |  |
| Sat        | 10:00 AM                     | 5:00 PM  | Arts, Crafts, and Trade Faire<br>Get birthday bash drawing tickets here (free)                                                                                     | Area #15 (Commu            | unity Center Parking lot)             |  |  |  |  |
| Sat        | 10:00 AM                     | 5:00 PM  | Petting Zoo and Pony Rides                                                                                                                                         | Area #21 (Commu            | unity Center Parking lot)             |  |  |  |  |
| Sat        | 10:00 AM                     | 2:00 PM  | Jewelz of the Dawn: Professional Stilt Walker                                                                                                                      | Roaming Areas 2,           | 15, and 19                            |  |  |  |  |
| Sat        | 11:00 AM                     | 9:00 PM  | Food Festival                                                                                                                                                      | Area #2 (Near Ca           | rnival Area)                          |  |  |  |  |
| Sat        | 11:00 AM                     | 10:00 PM | Beer and Wine Pavilion                                                                                                                                             | Area #7 (Near Ca           | rnival Area)                          |  |  |  |  |
| Sat        | 12:00 PM                     | 10:00 PM | Carnival                                                                                                                                                           | Area #1 (Carnival          | Area)                                 |  |  |  |  |
| Sat        | 12:00 PM                     | 5:00 PM  | BMX Balance Bike Obstacle Course Free activity for kids under 6!                                                                                                   | Area #19 (Commu            | unity Center Parking lot)             |  |  |  |  |
| Sat        | 12:00 PM                     |          | 1st Annual Bicycle Show and Shine                                                                                                                                  | Area #8 (Commur            | · · · · · · · · · · · · · · · · · · · |  |  |  |  |
| Sat        |                              |          | Stage Show: Wadaiko Newark - Taiko Drums                                                                                                                           | Area #10 (Main S           |                                       |  |  |  |  |
| Sat        | 12:30 PM                     | 1:00 PM  | Coloring Contest Awards Ceremony Presented by Cargill                                                                                                              | Area #4 (Lawn Sta          |                                       |  |  |  |  |
| Sat        | 1:00 PM                      |          | Stage Show: Odznenz                                                                                                                                                | Area #10 (Main S           | <u> </u>                              |  |  |  |  |
| Sat        | 1:30 PM                      |          | Kids' Crafts Booth (free crafts for kids)                                                                                                                          | Area #3 (Near Ca           | · · · · · · · · · · · · · · · · · · · |  |  |  |  |
| Sat        | 2:00 PM                      |          | Flippenout: Extreme Trampoline Show                                                                                                                                | Area #4 (Lawn Sta          | · ·                                   |  |  |  |  |
| Sat        | 2:00 PM                      |          | Parade Awards Ceremony                                                                                                                                             | Area #10 (Main Si          | · ·                                   |  |  |  |  |
| Sat        | 2:30 PM                      |          | Stage Show: The 3 Queens of Motown                                                                                                                                 | Area #10 (Main St          |                                       |  |  |  |  |
| Sat        | 4:30 PM                      |          | Flippenout: Extreme Trampoline Show                                                                                                                                | Area #4 (Lawn Sta          | · ·                                   |  |  |  |  |
| Sat        | 5:15 PM                      |          | Stage Show: Newark Symphonic Winds                                                                                                                                 | Area #10 (Main St          | <u> </u>                              |  |  |  |  |
| Sat<br>Sat | 6:00 PM<br>6:30 PM           |          | Flippenout: Extreme Trampoline Show  Headliner Stage Show featuring: Aja Vu The electrifying tribute to Steely Dan and Chicago!                                    | Area #4 (Lawn Sta          | <u> </u>                              |  |  |  |  |
|            |                              |          | Presented by Washington Hospital Healthcare System                                                                                                                 |                            |                                       |  |  |  |  |

## Newark Days Celebration 2024

Daily Schedule

|                            |          |          |                                                                                                                                                                         | (ILWARN DAYS)                           |  |  |  |  |
|----------------------------|----------|----------|-------------------------------------------------------------------------------------------------------------------------------------------------------------------------|-----------------------------------------|--|--|--|--|
| Day                        | Start    | End      | Event                                                                                                                                                                   | Location                                |  |  |  |  |
| Sunday, September 22, 2024 |          |          |                                                                                                                                                                         |                                         |  |  |  |  |
| Sun                        | 11:00 AM | 10:00 PM | Carnival                                                                                                                                                                | Area #1 (Carnival Area)                 |  |  |  |  |
| Sun                        | 11:00 AM | 8:00 PM  | Food Festival                                                                                                                                                           | Area #2 (Near Carnival Area)            |  |  |  |  |
| Sun                        | 11:00 AM | 4:00 PM  | BMX Balance Bike Obstacle Course<br>Free activity for kids under 6!                                                                                                     | Area #19 (Community Center Parking lot) |  |  |  |  |
| Sun                        | 11:30 AM | 1:00 PM  | Stage Show: Patrón Latin Rhythms                                                                                                                                        | Area #10 (Main Stage)                   |  |  |  |  |
| Sun                        | 12:00 PM | 3:30 PM  | Community Information Faire                                                                                                                                             | Area #12 (Community Center Park)        |  |  |  |  |
| Sun                        | 12:00 PM | 5:00 PM  | Arts, Crafts, and Trade Faire<br>Get birthday bash drawing tickets here (free)                                                                                          | Area #15 (Community Center Parking lot) |  |  |  |  |
| Sun                        | 12:00 PM | 5:00 PM  | Petting Zoo and Pony Rides                                                                                                                                              | Area #21 (Community Center Parking lot) |  |  |  |  |
| Sat                        | 11:00 AM | 10:00 PM | Beer and Wine Pavilion                                                                                                                                                  | Area #7 (Near Carnival Area)            |  |  |  |  |
| Sun                        | 12:30 PM | 12:50 PM | Flippenout: Extreme Trampoline Show                                                                                                                                     | Area #4 (Lawn Stage)                    |  |  |  |  |
| Sun                        | 1:30 PM  | 3:00 PM  | Stage Show: Fargo Brothers                                                                                                                                              | Area #10 (Main Stage)                   |  |  |  |  |
| Sun                        | 1:30 PM  | 5:00 PM  | Kids' Crafts Booth (free crafts for kids)                                                                                                                               | Area #3 (Near Carnival Area)            |  |  |  |  |
| Sun                        | 3:00 PM  | 3:30 PM  | Flippenout: Extreme Trampoline Show                                                                                                                                     | Area #4 (Lawn Stage)                    |  |  |  |  |
| Sun                        | 3:30 PM  | 4:30 PM  | Birthday Cake Celebration (free cupcakes while they last) and Birthday Bash Drawing (must be present to win - get drawing tickets at the Arts, Crafts, and Trade Faire) | Area #10 (Main Stage)                   |  |  |  |  |
| Sun                        | 4:30 PM  | 4:50 PM  | Flippenout: Extreme Trampoline Show                                                                                                                                     | Area #4 (Lawn Stage)                    |  |  |  |  |
| Sun                        | 5:00 PM  | 7:30 PM  | Headliner Stage Show featuring: The David Martin House Party - from classic rock to current hits, you will want to dance all night!                                     | Area #10 (Main Stage)                   |  |  |  |  |