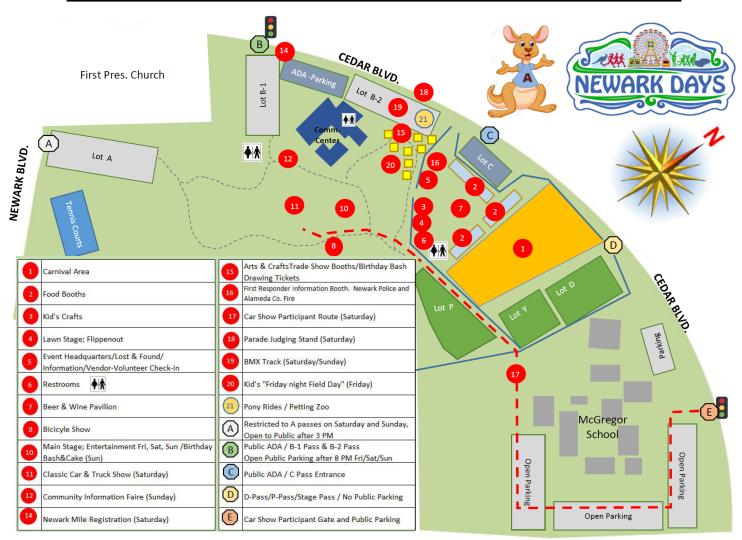

|                              |                            |          |                                                                                                                                                                    |                              | NEWHKK DHYS                |  |  |  |  |
|------------------------------|----------------------------|----------|--------------------------------------------------------------------------------------------------------------------------------------------------------------------|------------------------------|----------------------------|--|--|--|--|
| Day                          | Start                      | End      | Event                                                                                                                                                              | Location                     |                            |  |  |  |  |
| Thursday, September 19, 2024 |                            |          |                                                                                                                                                                    |                              |                            |  |  |  |  |
| Thu                          | 5:00 PM                    | 10:00 PM | Carnival Preview<br>Special prices - \$2.00 a ride                                                                                                                 | Area #1 (Carnival            | Area)                      |  |  |  |  |
| Thu                          | 5:00 PM                    | 9:00 PM  | Food Festival                                                                                                                                                      | Area #2 (Near Car            | nival Area)                |  |  |  |  |
| Thu                          | 5:00 PM                    | 10:00 PM | Beer and Wine Pavilion<br>Sponsored by O'Sullivan's Sports Pub                                                                                                     | Area #7 (Near Carnival Area) |                            |  |  |  |  |
| Frida                        | Friday, September 20, 2024 |          |                                                                                                                                                                    |                              |                            |  |  |  |  |
| Fri                          | 5:00 PM                    | 10:00 PM | Carnival Unlimited Ride Wristband for \$40!                                                                                                                        | Area #1 (Carnival            | Area)                      |  |  |  |  |
| Fri                          | 5:00 PM                    | 5:20 PM  | Alta Performing Arts Children's Dance Recital                                                                                                                      | Area #10 (Main St            | age)                       |  |  |  |  |
| Fri                          | 5:00 PM                    | 9:00 PM  | Food Festival                                                                                                                                                      | Area #2 (Near Car            | nival Area)                |  |  |  |  |
| Thu                          | 5:00 PM                    | 10:00 PM | Beer and Wine Pavilion Sponsored by O'Sullivan's Sports Pub                                                                                                        | Area #7 (Near Car            | nival Area)                |  |  |  |  |
| Fri                          | 6:00 PM                    | 7:00 PM  | Kids Activity: Friday Night Field Day<br>(Free field games with great prizes!)<br>Presented by Patelco Credit Union                                                | Area #20 (Commu              | nity Center East Lawn)     |  |  |  |  |
| Fri                          | 6:30 PM                    | 9:00 PM  | Headliner Stage Show featuring: Mystique<br>High powered Latin, soul and jazz band!                                                                                | Area #10 (Main St            | age)                       |  |  |  |  |
| Saturday, September 21, 2024 |                            |          |                                                                                                                                                                    |                              |                            |  |  |  |  |
| Sat                          | 7:00 AM                    | 8:30 AM  | Registration and Check-in for the Newark Mile 4K<br>Trophies-Medals-T-shirts-Chip timing<br>\$20 early registration (newarkmile.org)<br>\$30 Race day registration | Area #14 (Commu              | nity Center North Lawn)    |  |  |  |  |
| Sat                          | 8:00 AM                    | 4:00 PM  | Car and Truck Show<br>Door Prizes - DJ                                                                                                                             | Area #11 (Commu              | nity Center Park)          |  |  |  |  |
| Sat                          | 8:15 AM                    | 8:25 AM  | Check-in for Kids Race                                                                                                                                             | Area #14 (Commu              | nity Center North Lawn)    |  |  |  |  |
| Sat                          | 8:25 AM                    | 8:35 AM  | The Newark Mile 4Kids! Free tiny tots race for kids                                                                                                                | Area #14 (Commu              | nity Center North Lawn)    |  |  |  |  |
| Sat                          | 9:00 AM                    | 10:00 AM | The 39th Annual Newark Mile 4K                                                                                                                                     | Parade Route (Sta            | rt and finish at Area #14) |  |  |  |  |
| Sat                          | 10:00 AM                   | 10:30 AM | The Newark Mile 4K Awards Ceremony                                                                                                                                 | Area #14 (Commu              | nity Center North Lawn)    |  |  |  |  |
| Sat                          | 10:00 AM                   | 1:00 PM  | Hometown Parade: Let the Games Begin! Presented by Republic Services                                                                                               | Newark Blvd. at Th<br>Cedar  | nornton to Lake Blvd. at   |  |  |  |  |
| Sat                          | 10:00 AM                   | 5:00 PM  | Arts, Crafts, and Trade Faire Get birthday bash drawing tickets here (free)                                                                                        | Area #15 (Commu              | nity Center Parking lot)   |  |  |  |  |
| Sat                          | 10:00 AM                   | 5:00 PM  | Petting Zoo and Pony Rides                                                                                                                                         | Area #21 (Commu              | nity Center Parking lot)   |  |  |  |  |
| Sat                          | 10:00 AM                   | 2:00 PM  | Jewelz of the Dawn: Professional Stilt Walker                                                                                                                      | Roaming Areas 2,             | 15, and 19                 |  |  |  |  |
| Sat                          | 11:00 AM                   | 9:00 PM  | Food Festival                                                                                                                                                      | Area #2 (Near Car            | nival Area)                |  |  |  |  |
| Sat                          | 11:00 AM                   | 10:00 PM | Beer and Wine Pavilion                                                                                                                                             | Area #7 (Near Car            | nival Area)                |  |  |  |  |
| Sat                          | 12:00 PM                   | 10:00 PM | Carnival                                                                                                                                                           | Area #1 (Carnival            | Area)                      |  |  |  |  |
| Sat                          | 12:00 PM                   | 5:00 PM  | BMX Balance Bike Obstacle Course<br>Free activity for kids under 6!                                                                                                | Area #19 (Commu              | nity Center Parking lot)   |  |  |  |  |
| Sat                          | 12:00 PM                   | 4:00 PM  | 1st Annual Bicycle Show and Shine                                                                                                                                  | Area #8 (Commun              | ity Center Park)           |  |  |  |  |
| Sat                          | 12:15 PM                   | 12:45 PM | Stage Show: Wadaiko Newark - Taiko Drums                                                                                                                           | Area #10 (Main St            | age)                       |  |  |  |  |
| Sat                          | 12:30 PM                   | 1:00 PM  | Coloring Contest Awards Ceremony Presented by Cargill                                                                                                              | Area #4 (Lawn Sta            | ige)                       |  |  |  |  |
| Sat                          | 1:00 PM                    | 2:00 PM  | Stage Show: Odznenz                                                                                                                                                | Area #10 (Main St            | age)                       |  |  |  |  |
| Sat                          | 1:30 PM                    | 5:00 PM  | Kids' Crafts Booth (free crafts for kids)                                                                                                                          | Area #3 (Near Car            | nival Area)                |  |  |  |  |
| Sat                          | 2:00 PM                    | 2:20 PM  | Flippenout: Extreme Trampoline Show                                                                                                                                | Area #4 (Lawn Sta            | ge)                        |  |  |  |  |
| Sat                          | 2:00 PM                    | 2:30 PM  | Parade Awards Ceremony                                                                                                                                             | Area #10 (Main St            | age)                       |  |  |  |  |
| Sat                          | 2:30 PM                    | 5:00 PM  | Stage Show: The 3 Queens of Motown                                                                                                                                 | Area #10 (Main St            | age)                       |  |  |  |  |
| Sat                          | 4:30 PM                    | 5:30 PM  | Flippenout: Extreme Trampoline Show                                                                                                                                | Area #4 (Lawn Sta            | ige)                       |  |  |  |  |
| Sat                          | 5:15 PM                    | 6:00 PM  | Stage Show: Newark Symphonic Winds                                                                                                                                 | Area #10 (Main St            | age)                       |  |  |  |  |
| Sat                          | 6:00 PM                    | 6:20 PM  | Flippenout: Extreme Trampoline Show                                                                                                                                | Area #4 (Lawn Sta            | ge)                        |  |  |  |  |
| Sat                          | 6:30 PM                    | 9:00 PM  | Headliner Stage Show featuring: Aja Vu The electrifying tribute to Steely Dan and Chicago! Presented by Washington Hospital Healthcare System                      | Area #10 (Main St            | age)                       |  |  |  |  |

## Newark Days Celebration 2024

**Daily Schedule** 

NEWARK DAYS

| Day                        | Start    | End      | Event                                                                                                                                                    | Location                                |  |  |  |  |
|----------------------------|----------|----------|----------------------------------------------------------------------------------------------------------------------------------------------------------|-----------------------------------------|--|--|--|--|
| Sunday, September 22, 2024 |          |          |                                                                                                                                                          |                                         |  |  |  |  |
| Sun                        | 11:00 AM | 10:00 PM | Carnival                                                                                                                                                 | Area #1 (Carnival Area)                 |  |  |  |  |
| Sun                        | 11:00 AM | 8:00 PM  | Food Festival                                                                                                                                            | Area #2 (Near Carnival Area)            |  |  |  |  |
| Sun                        | 11:00 AM | 4:00 PM  | BMX Balance Bike Obstacle Course Free activity for kids under 6!                                                                                         | Area #19 (Community Center Parking lot) |  |  |  |  |
| Sun                        | 11:30 AM | 1:00 PM  | Stage Show: Patrón Latin Rhythms                                                                                                                         | Area #10 (Main Stage)                   |  |  |  |  |
| Sun                        | 12:00 PM | 3:30 PM  | Community Information Faire Presented by Prologis                                                                                                        | Area #12 (Community Center Park)        |  |  |  |  |
| Sun                        | 12:00 PM | 5:00 PM  | Arts, Crafts, and Trade Faire<br>Get birthday bash drawing tickets here (free)                                                                           | Area #15 (Community Center Parking lot) |  |  |  |  |
| Sun                        | 12:00 PM | 5:00 PM  | Petting Zoo and Pony Rides                                                                                                                               | Area #21 (Community Center Parking lot) |  |  |  |  |
| Sat                        | 11:00 AM | 10:00 PM | Beer and Wine Pavilion                                                                                                                                   | Area #7 (Near Carnival Area)            |  |  |  |  |
| Sun                        | 12:30 PM | 12:50 PM | Flippenout: Extreme Trampoline Show                                                                                                                      | Area #4 (Lawn Stage)                    |  |  |  |  |
| Sun                        | 1:30 PM  | 3:00 PM  | Stage Show: Fargo Brothers                                                                                                                               | Area #10 (Main Stage)                   |  |  |  |  |
| Sun                        | 1:30 PM  | 5:00 PM  | Kids' Crafts Booth (free crafts for kids)                                                                                                                | Area #3 (Near Carnival Area)            |  |  |  |  |
| Sun                        | 3:00 PM  | 3:30 PM  | Flippenout: Extreme Trampoline Show                                                                                                                      | Area #4 (Lawn Stage)                    |  |  |  |  |
| Sun                        | 3:30 PM  | 4:30 PM  | Birthday Bash (Free cupcakes while they last. Get drawing tickets at the Arts, Crafts, and Trade Faire - must be present to win.)  Presented by Prologis | Area #10 (Main Stage)                   |  |  |  |  |
| Sun                        | 4:30 PM  | 4:50 PM  | Flippenout: Extreme Trampoline Show                                                                                                                      | Area #4 (Lawn Stage)                    |  |  |  |  |
| Sun                        | 5:00 PM  | 7:30 PM  | Headliner Stage Show featuring: The David Martin House Party - from classic rock to current hits, you will want to dance all night!                      | Area #10 (Main Stage)                   |  |  |  |  |